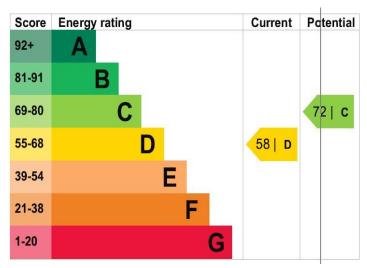

A mature semi-detached property which occupies a large corner plot, located just 10 miles from Bath city centre and 11 miles from Bristol city centre this property offers the perfect commuter spot! The property has been carefully refurbished by the present owners and provides a proper entrance hallway with space for coats and shoes, a lounge to front with original tiled open fireplace. To the rear is a feature kitchen dining room with a good range of units and patio doors opening directly onto the sunny private rear garden. From the kitchen there is also a door to the side lobby which opens into the study, there is also a utility cupboard and doors to the front drive and rear garden. On the first floor are three decent sized bedrooms and a family bathroom with shower over bath and attractive metro tiling. Outside to front there is an extensive private drive providing comfortable parking for three cars side by side leading to a single garage. To the rear is a fully enclosed and very secure south facing garden with lawn and patio area.