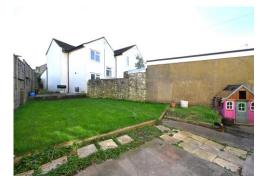

A mature semi-detached property which occupies a large corner plot, located just 10 miles from Bath city centre and 11 miles from Bristol city centre this property offers the perfect commuter spot! The property has been carefully refurbished by the present owners and provides a proper entrance hallway with space for coats and shoes, a lounge to front with original tiled open fireplace. To the rear is a feature kitchen dining room with a good range of units and patio doors opening directly onto the sunny private rear garden. From the kitchen there is also a door to the side lobby which opens into the study, there is also a utility cupboard and doors to the front drive and rear garden. On the first floor are three decent sized bedrooms and a family bathroom with shower over bath and attractive metro tiling. Outside to front there is an extensive private drive providing comfortable parking for three cars side by side leading to a single garage. To the rear is a fully enclosed and very secure south facing garden with lawn and patio area.