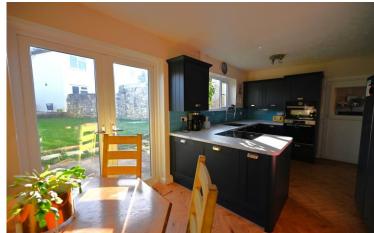

## 25 Eastover Road

High Littleton BS39 6HY

£289,950

- A mature semi-detached village property occupying a large corner plot
- Entrance hallway, lounge with open fireplace, double glazing
- Feature kitchen dining room with patio doors onto garden
- Study / home office, utility room, gas central heating
- Three decent sized bedrooms and attractive family bathroom
- Extensive private driveway, garage and private south facing rear garden

A mature semi-detached property which occupies a large corner plot, located just 10 miles from Bath city centre and 11 miles from Bristol city centre this property offers the perfect commuter spot! The property has been carefully refurbished by the present owners and provides a proper entrance hallway with space for coats and shoes, a lounge to front with original tiled open fireplace. To the rear is a feature kitchen dining room with a good range of units and patio doors opening directly onto the sunny private rear garden. From the kitchen there is also a door to the side lobby which opens into the study, there is also a utility cupboard and doors to the front drive and rear garden. On the first floor are three decent sized bedrooms and a family bathroom with shower over bath and attractive metro tiling. Outside to front there is an extensive private drive providing comfortable parking for three cars side by side leading to a single garage. To the rear is a fully enclosed and very secure south facing garden with lawn and patio area.