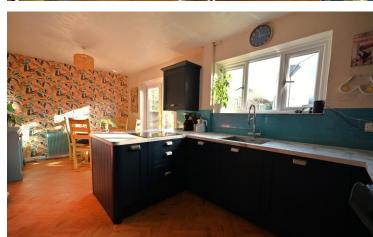

## 25 Eastover Road

High Littleton BS39 6HY

£289,950

- A mature semi-detached village property occupying a large corner plot
- Entrance hallway, lounge with open fireplace, double glazing
- Feature kitchen dining room with patio doors onto garden
- Study / home office, utility room, gas central heating
- Three decent sized bedrooms and attractive family bathroom
- Extensive private driveway, garage and private south facing rear garden

A mature semi-detached property which occupies a large corner plot, located just 10 miles from Bath city centre and 11 miles from Bristol city centre this property offers the perfect commuter spot! The property has been carefully refurbished by the present owners and provides a proper entrance hallway with space for coats and shoes, a lounge to front with original tiled open fireplace. To the rear is a feature kitchen dining room with a good range of units and patio doors opening directly onto the sunny private rear garden. From the kitchen there is also a door to the side lobby which opens into the study, there is also a utility cupboard and doors to the front drive and rear garden. On the first floor are three decent sized bedrooms and a family bathroom with shower over bath and attractive metro tiling. Outside to front there is an extensive private drive providing comfortable parking for three cars side by side leading to a single garage. To the rear is a fully enclosed and very secure south facing garden with lawn and patio area.