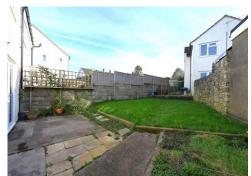

A mature semi-detached property which occupies a large corner plot, located just 10 miles from Bath city centre and 11 miles from Bristol city centre this property offers the perfect commuter spot! The property has been carefully refurbished by the present owners and provides a proper entrance hallway with space for coats and shoes, a lounge to front with original tiled open fireplace. To the rear is a feature kitchen dining room with a good range of units and patio doors opening directly onto the sunny private rear garden. From the kitchen there is also a door to the side lobby which opens into the study, there is also a utility cupboard and doors to the front drive and rear garden. On the first floor are three decent sized bedrooms and a family bathroom with shower over bath and attractive metro tiling. Outside to front there is an extensive private drive providing comfortable parking for three cars side by side leading to a single garage. To the rear is a fully enclosed and very secure south facing garden with lawn and patio area.