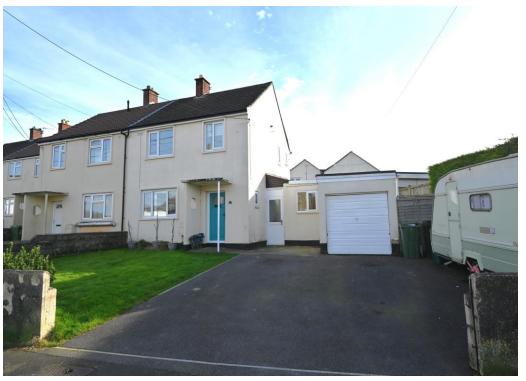

## 25 Eastover Road

High Littleton BS39 6HY

£289,950

- A mature semi-detached village property occupying a large corner plot
- Entrance hallway, lounge with open fireplace, double glazing
- Feature kitchen dining room with patio doors onto garden
- Study / home office, utility room, gas central heating
- Three decent sized bedrooms and attractive family bathroom
- Extensive private driveway, garage and private south facing rear garden

A mature semi-detached property which occupies a large corner plot, located just 10 miles from Bath city centre and 11 miles from Bristol city centre this property offers the perfect commuter spot! The property has been carefully refurbished by the present owners and provides a proper entrance hallway with space for coats and shoes, a lounge to front with original tiled open fireplace. To the rear is a feature kitchen dining room with a good range of units and patio doors opening directly onto the sunny private rear garden. From the kitchen there is also a door to the side lobby which opens into the study, there is also a utility cupboard and doors to the front drive and rear garden. On the first floor are three decent sized bedrooms and a family bathroom with shower over bath and attractive metro tiling. Outside to front there is an extensive private drive providing comfortable parking for three cars side by side leading to a single garage. To the rear is a fully enclosed and very secure south facing garden with lawn and patio area.