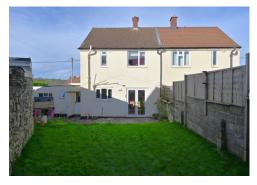

A mature semi-detached property which occupies a large corner plot, located just 10 miles from Bath city centre and 11 miles from Bristol city centre this property offers the perfect commuter spot! The property has been carefully refurbished by the present owners and provides a proper entrance hallway with space for coats and shoes, a lounge to front with original tiled open fireplace. To the rear is a feature kitchen dining room with a good range of units and patio doors opening directly onto the sunny private rear garden. From the kitchen there is also a door to the side lobby which opens into the study, there is also a utility cupboard and doors to the front drive and rear garden. On the first floor are three decent sized bedrooms and a family bathroom with shower over bath and attractive metro tiling. Outside to front there is an extensive private drive providing comfortable parking for three cars side by side leading to a single garage. To the rear is a fully enclosed and very secure south facing garden with lawn and patio area.